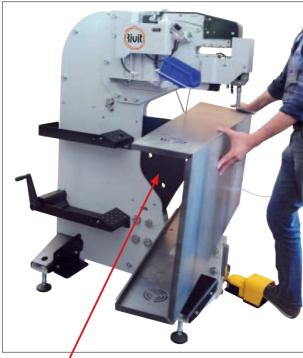

## Code 4390000

8 dies included (4 for nuts, 4 for studs for M3, M4, M5, M6 and on request M8)

RIV2450 was made to be safe, flexible, compact, economical, easy to use and maintain.

**Flexibility:** the structure of the press and its interchangeable frames allow the installation of selfclinching fasteners in box-shaped pieces, frames and metal manufactures of big dimensions, already bent and also geometrically very complex. The eccentric dies allow the installation of self-clinching fasteners very close to the edges and to the bends.